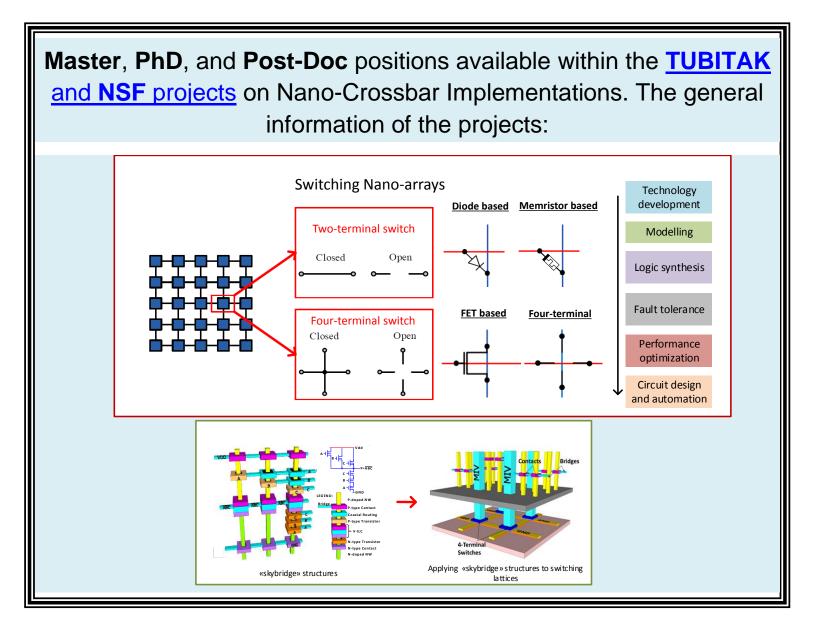

- Candidates are expected to have a background in electronic circuit design and automation, device/circuit modelling, or technology development.
- Researchers to be hired, will be supported through visits and internships to project collaborators.
- Post-Doc candidates are expected have a strong publication record.
- Check our web site <u>www.ecc.itu.edu.tr</u> for our group and project details.

## If interested please contact Mustafa Altun:

E-mail: <u>altunmus@itu.edu.tr</u>
Tel: +90212 285 6635

Office: Faculty of Electrical and Electronics Eng. # 3005

Web: www.ecc.itu.edu.tr